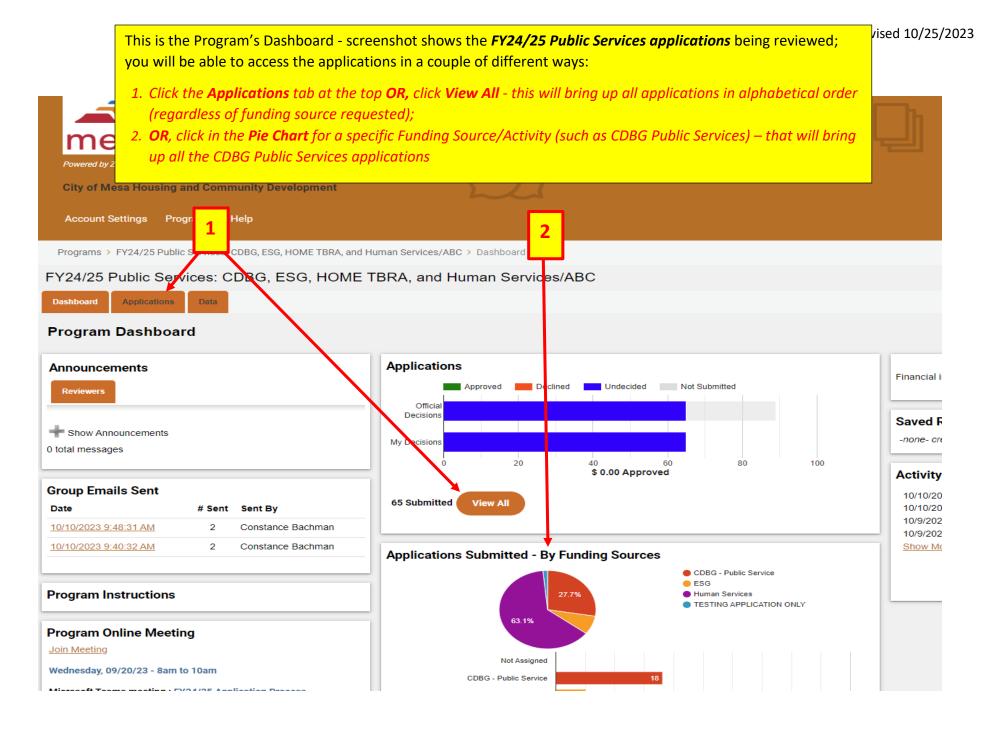

Click on one of the three FY24/25 Programs, to see the Application Dashboard, as seen in screenshot on next page.

| City of Mesa Housing and Community Development Account Settings Programs Help                          |                                                                                                                                                                                                                                                                                                                                                                                                                                                                                                                                                                                                                             |
|--------------------------------------------------------------------------------------------------------|-----------------------------------------------------------------------------------------------------------------------------------------------------------------------------------------------------------------------------------------------------------------------------------------------------------------------------------------------------------------------------------------------------------------------------------------------------------------------------------------------------------------------------------------------------------------------------------------------------------------------------|
| Administrators Reviewers ZoomGrants Add New                                                            | Current Programs All Programs Add a Program                                                                                                                                                                                                                                                                                                                                                                                                                                                                                                                                                                                 |
| Show Announcements total messages FY24/25 Public Services: CDBG, ESG, HOME TBRA and Human Services/ABC | y Favorite Programs 24/25 Public Services: CDBG, ESG, HOME TBRA, and Human Services/ABC closed 10/9/2023 24/25 CDBG Non-Public Services closed 10/9/2023 24/25 HOME Investment Partnerships Program for Rental Development closed 10/9/2023 23/24 Housing & Community Development: CDBG-Public Facilities & Improvements (including Acquisition, Rehabilitation, Reloc omeowner Rehabilitation, Homebuyer, Rental and CHDO)                                                                                                                                                                                                 |
| ew Items Submitted<br>Show New Items FY24/25 CDBG NON-PUBLIC SERVICES                                  | <ul> <li>★ My Favorite Programs</li> <li>★ FY24/25 Public Services: CDBG, ESG, HOME TBRA, and Human Services/ABC closed 10/9/2023</li> <li>★ FY24/25 CDBG Non-Public Services closed 10/9/2023</li> <li>★ FY24/25 HOME Investment Partnerships Program for Rental Development closed 10/9/2023</li> <li>★ FY24/25 HOME Investment Partnerships Program for Rental Development closed 10/9/2023</li> <li>★ FY23/24 Housing &amp; Community Development: CDBG-Public Facilities &amp; Improvements (including Acquisition, Rehabilitation, Reloc</li> <li>★ (Homeowner Rehabilitation, Homebuyer, Rental and CHDO)</li> </ul> |
| asks<br>ity of Mesa Housir<br>dd General Instructions                                                  | closed 10/9/2023                                                                                                                                                                                                                                                                                                                                                                                                                                                                                                                                                                                                            |
|                                                                                                        |                                                                                                                                                                                                                                                                                                                                                                                                                                                                                                                                                                                                                             |