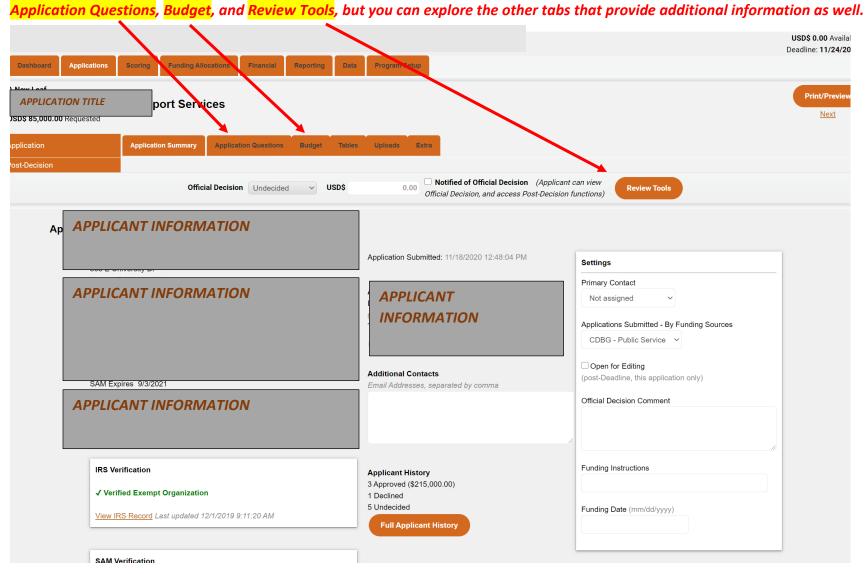

#### Here, you see the Summary, and other tabs at the top of the application. You will be most interested in the following three Tabs:

After reviewing the application, when you are ready to SCORE click the REVIEW TOOLS, which brings you to the HCDAB Scoring Questions.

NOTE – If you have a Conflict, PLEASE DO NOT ENTER A SCORE (not even a -0-). Leave Blank and mark as Conflict at the bottom of the Scoring page and initial where indicated

|                       |                                           |                                                         |                                                                                       | \$ 8,949,401.00 Available                |
|-----------------------|-------------------------------------------|---------------------------------------------------------|---------------------------------------------------------------------------------------|------------------------------------------|
|                       |                                           |                                                         |                                                                                       | Deadline: 10/13/2022                     |
| Dashboard App         | Dications Data                            |                                                         |                                                                                       |                                          |
| AGENCY NAME           | t Services                                |                                                         |                                                                                       | Print/Preview Next Submitted Application |
| \$ 123,327.00 Request | led                                       |                                                         |                                                                                       |                                          |
| Application           | Application Summary Application Questions | Budget Tables Uploads Extra                             |                                                                                       |                                          |
|                       | Official Decision Under                   | cided V \$ 0.00 Notified of Official Decision (Applica) | Review Tools                                                                          |                                          |
| Applic                | ation Summary                             |                                                         |                                                                                       |                                          |
| AP                    | PLICANT INFORMATION                       | Application Submitted: 10/12/2022 12:43:19 PM           | Settings                                                                              |                                          |
|                       |                                           | APPLICANT INFORMATION                                   | Primary Contact<br>Not assigned<br>Applications Submitted - By Fi                     | vinding Sources: CDBG                    |
|                       |                                           | Additional Contacts                                     | Awarded Applications Only - b<br>Open for Editing<br>(post-Deadline, this application | y Funding Source: -none-                 |